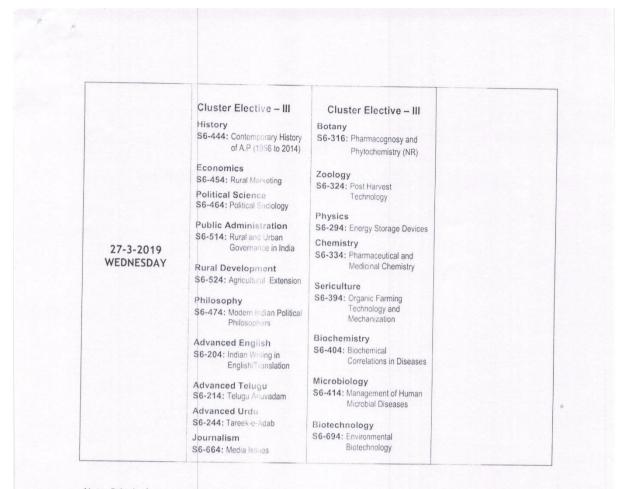

| NANTAPURAMU.                                                                                                                                                                                                                                                                                                                                                                                                                                       |



Note: Principals are requested to inform discrepancies, if any, to the Director of Evaluation, DOE immediately (pgexamssku@gmail.com and ugexaminations@gmail.com)

any DIRECTOR OF EVALUATION



PRINCIPAL Sri Vani Degree & PG Colleg ANANTAPURAMU.



### TIME-TABLE (REVISED) SRI KRISHNADEVARAYA UNIVERSITY :: ANANTAPURAMU

### THREE YEAR DEGREE (SEMESTER) EXAMINATIONS, MARCH & APRIL-2020 (UNDER CBCS SYLLABUS)

#### FIRST YEAR SECOND SEMESTER

PART-I

| Date      | Day      | Subject                                                                                      | Time: 2.00 P.M. to 5.00 P.M.                                                     |
|-----------|----------|----------------------------------------------------------------------------------------------|------------------------